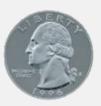

The image of the quarter should be the same size as an actual quarter when printed at full scale. The image should be 24 mm in diameter at full size.