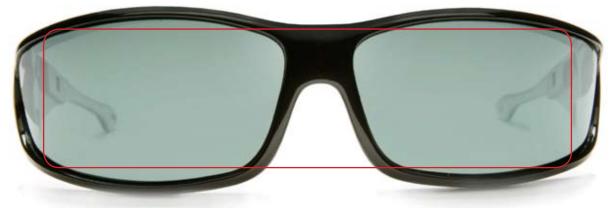

# VISTANA LARGE (L)

Designed to be worn over Rx frames not exceeding 140 mm wide x 44 mm high (5 1/2" x 1 11/16")