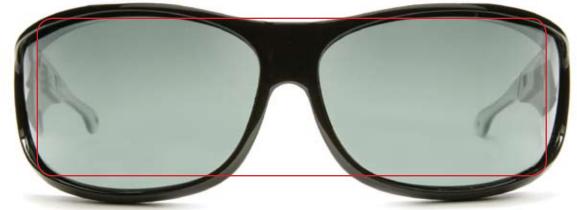

## **VISTANA** X-LARGE (XL)

Designed to be worn over Rx frames not exceeding 146 mm wide x 50 mm high (5 3/4" x 1 15/16")