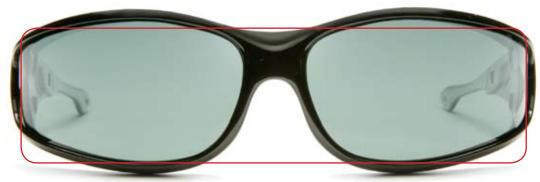

## VISTANA SIZING GUIDE INSTRUCTIONS

This simple to use sizing guide will help you select the Vistana OveRx sunglass that most accurately fits over your prescription eyewear. To use the guide, set your print preferences with no scaling and print the document at 100% actual size. Then place your eyewear face down on the images of each size. If your eyewear fits within the red box, the size can be worn over your glasses. If your eyewear exceeds the red box, then you must try the next size up. There are 5 Vistana to choose from. The ideal fit will come from the size that is just slightly larger than your prescription eyewear.

#### VISTANA MEDIUM (M)

Designed to be worn over Rx frames not exceeding 135 mm wide x 42 mm high (5 5/16" x 1 5/8")