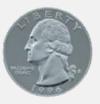

The image of the quarter should be the same size as an actual quarter when printed at full scale. The image should be 24 mm in diameter at full size

The image of the quarter should be the same size as an actual quarter when printed at full scale. The image should be 24 mm in diameter at full size.