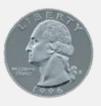

The image of the quarter should be the same size as an actual quarter when printed at full scale. The image should be 24 mm in diameter at full size

The image of the quarter should be the same size as an actual quarter when printed at full scale. The image should be 24 mm in diameter at full size.