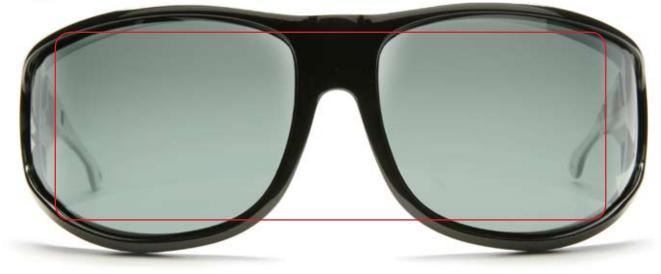

# VISTANA LARGE (L)

Designed to be worn over Rx frames not exceeding 140 mm wide x 44 mm high (5 1/2" x 1 11/16")