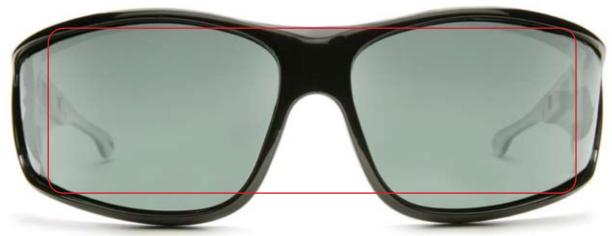

# VISTANA LARGE (L)

Designed to be worn over Rx frames not exceeding 140 mm wide x 44 mm high (5 1/2" x 1 11/16")