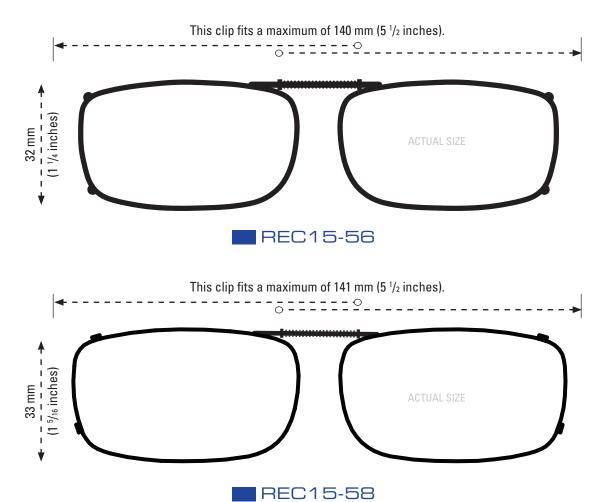

#### **CLIP-ONS SIZING INSTRUCTIONS:**

Use the shape illustrations to find the clip size that most accurately fits your prescription glasses. To find the perfect fit, print out this form at 100% actual size and then place your prescription glasses face down on each shape and choose the one that is closest to the shape of your eyewear.