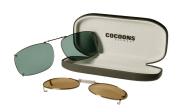

#### **CLIP-ONS SIZING INSTRUCTIONS:**

**INCLUDED CASE** 

The image of the quarter should be the same size as an actual quarter when printed at full scale. The image should be 24 mm in diameter at full size.