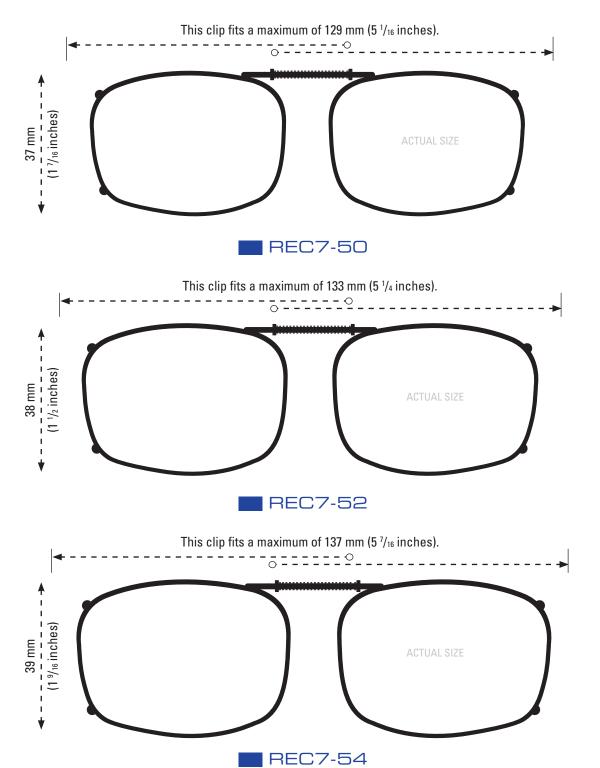

#### **CLIP-ONS SIZING INSTRUCTIONS:**

Use the shape illustrations to find the clip size that most accurately fits your prescription glasses. To find the perfect fit, print out this form at 100% actual size and then place your prescription glasses face down on each shape and choose the one that is closest to the shape of your eyewear.