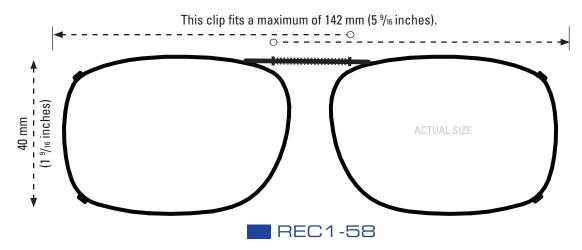

#### **CLIP-ONS SIZING INSTRUCTIONS:**

Use the shape illustration to determine if this clip size most accurately fits your prescription glasses. To use the sizing guide, print out this form at 100% actual size and then place your prescription glasses face down on the shape to determine if it fits your eyewear.