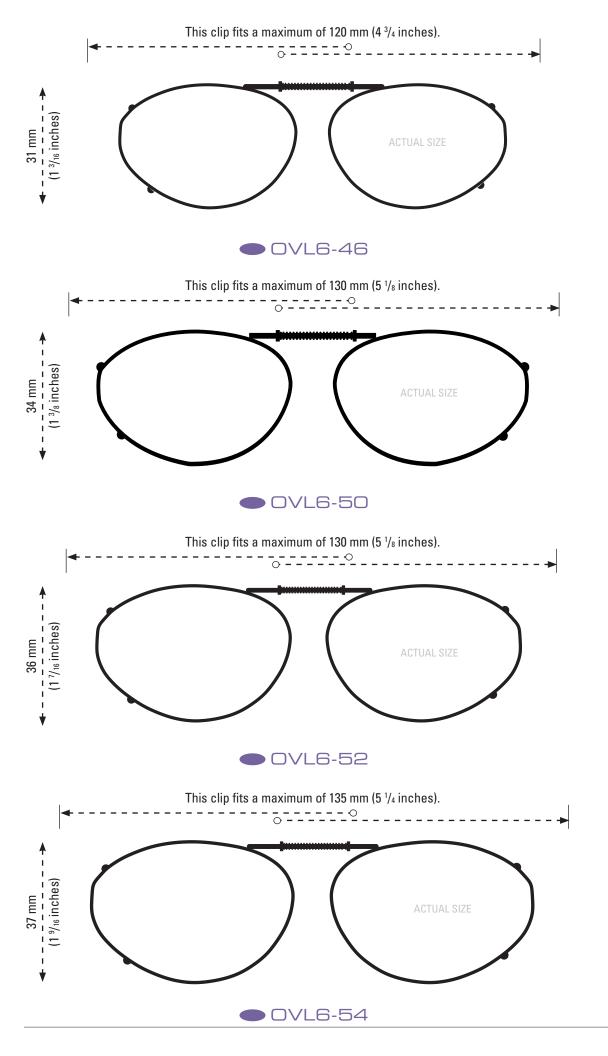

#### **CLIP-ONS SIZING INSTRUCTIONS:**

Use the shape illustrations to find the clip size that most accurately fits your prescription glasses. To find the perfect fit, print out this form at 100% actual size and then place your prescription glasses face down on each shape and choose the one that is closest to the shape of your eyewear.