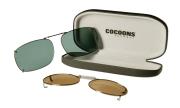

24 mm in diameter at full size.





#### **CLIP-ONS SIZING INSTRUCTIONS:**

Use the shape illustrations to find the clip size that most accurately fits your prescription glasses. To find the perfect fit, print out this form at 100% actual size and then place your prescription glasses face down on each shape and choose the one that is closest to the shape of your eyewear.



INCLUDED CASE



The image of the quarter should be the same size as an actual quarter when printed at full scale. The image should be 24 mm in diameter at full size.



#### **CLIP-ONS SIZING INSTRUCTIONS:**



INCLUDED CASE



The image of the quarter should be the same size as an actual quarter when printed at full scale. The image should be 24 mm in diameter at full size.



### **CLIP-ONS SIZING INSTRUCTIONS:**



**INCLUDED CASE** 



The image of the quarter should be the same size as an actual quarter when printed at full scale. The image should be 24 mm in diameter at full size.



#### **CLIP-ONS SIZING INSTRUCTIONS:**



INCLUDED CASE



The image of the quarter should be the same size as an actual quarter when printed at full scale. The image should be 24 mm in diameter at full size.









#### **CLIP-ONS SIZING INSTRUCTIONS:**



INCLUDED CASE



The image of the quarter should be the same size as an actual quarter when printed at full scale. The image should be 24 mm in diameter at full size.



#### **CLIP-ONS SIZING INSTRUCTIONS:**



INCLUDED CASE



The image of the quarter should be the same size as an actual quarter when printed at full scale. The image should be 24 mm in diamete