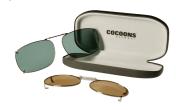

#### **CLIP-ONS SIZING INSTRUCTIONS:**

**INCLUDED CASE** 

The image of the quarter should be the same size as an actual quarter when printed at full scale. The image should be 24 mm in diameter at full size.