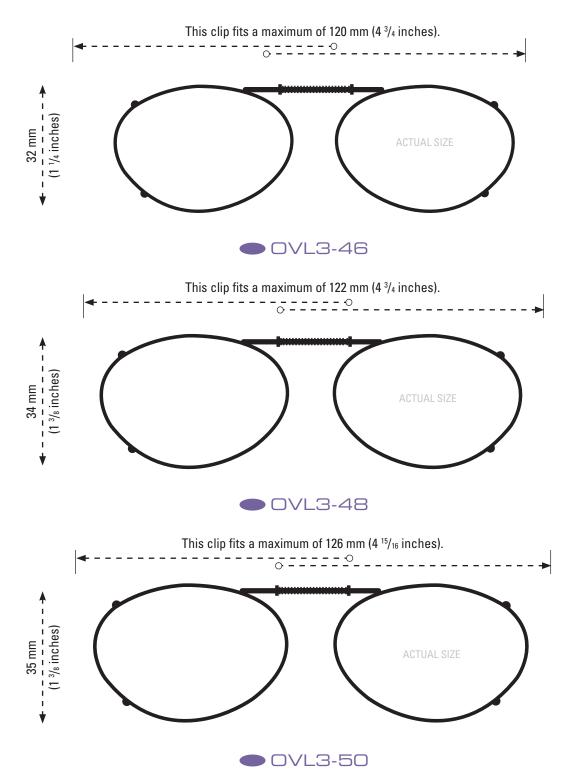

#### **CLIP-ONS SIZING INSTRUCTIONS:**

Use the shape illustrations to find the clip size that most accurately fits your prescription glasses. To find the perfect fit, print out this form at 100% actual size and then place your prescription glasses face down on each shape and choose the one that is closest to the shape of your eyewear.