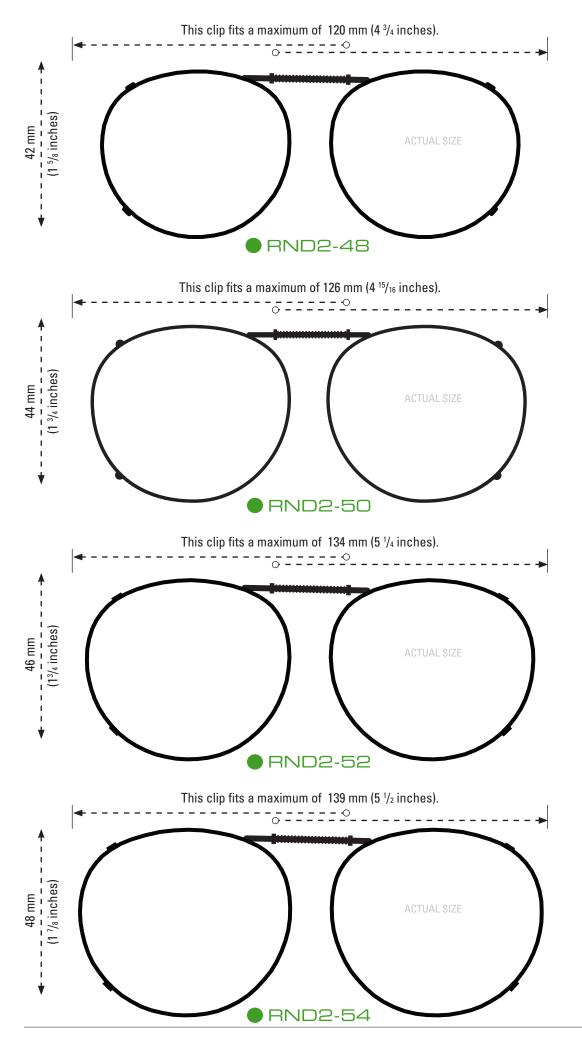

#### **CLIP-ONS SIZING INSTRUCTIONS:**

Use the shape illustrations to find the clip size that most accurately fits your prescription glasses. To find the perfect fit, print out this form at 100% actual size and then place your prescription glasses face down on each shape and choose the one that is closest to the shape of your eyewear.

#### **CLIP-ONS SIZING INSTRUCTIONS:**

Use the shape illustration to determine if this clip size most accurately fits your prescription glasses. To use the sizing guide, print out this form at 100% actual size and then place your prescription glasses face down on the shape to determine if it fits your eyewear.