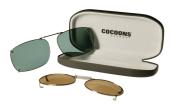

be the same size as an actual quarter when printed at full scale. The image should be 24 mm in diameter at full size.



#### **CLIP-ONS SIZING INSTRUCTIONS:**



INCLUDED CASE



The image of the quarter should be the same size as an actual quarter when printed at full scale. The image should be 24 mm in diameter at full size.



### **CLIP-ONS SIZING INSTRUCTIONS:**



**INCLUDED CASE** 



The image of the quarter should be the same size as an actual quarter when printed at full scale. The image should be 24 mm in diameter at full size.



#### **CLIP-ONS SIZING INSTRUCTIONS:**



INCLUDED CASE



The image of the quarter should be the same size as an actual quarter when printed at full scale. The image should be 24 mm in diameter at full size.



### **CLIP-ONS SIZING INSTRUCTIONS:**



**INCLUDED CASE** 



The image of the quarter should be the same size as an actual quarter when printed at full scale. The image should be 24 mm in diameter at full size.