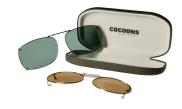

#### **CLIP-ONS SIZING INSTRUCTIONS:**

**INCLUDED CASE** 

The image of the quarter should be the same size as an actual quarter when printed at full scale. The image should be 24 mm in diameter at full size.