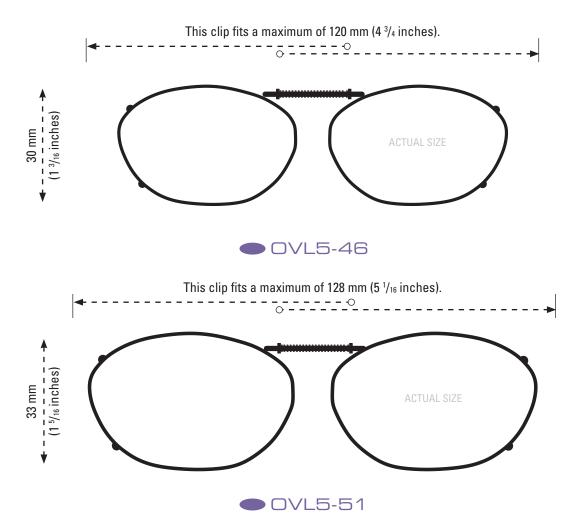

#### **CLIP-ONS SIZING INSTRUCTIONS:**

Use the shape illustrations to find the clip size that most accurately fits your prescription glasses. To find the perfect fit, print out this form at 100% actual size and then place your prescription glasses face down on each shape and choose the one that is closest to the shape of your eyewear.

#### **CLIP-ONS SIZING INSTRUCTIONS:**

Use the shape illustration to determine if this clip size most accurately fits your prescription glasses. To use the sizing guide, print out this form at 100% actual size and then place your prescription glasses face down on the shape to determine if it fits your eyewear.