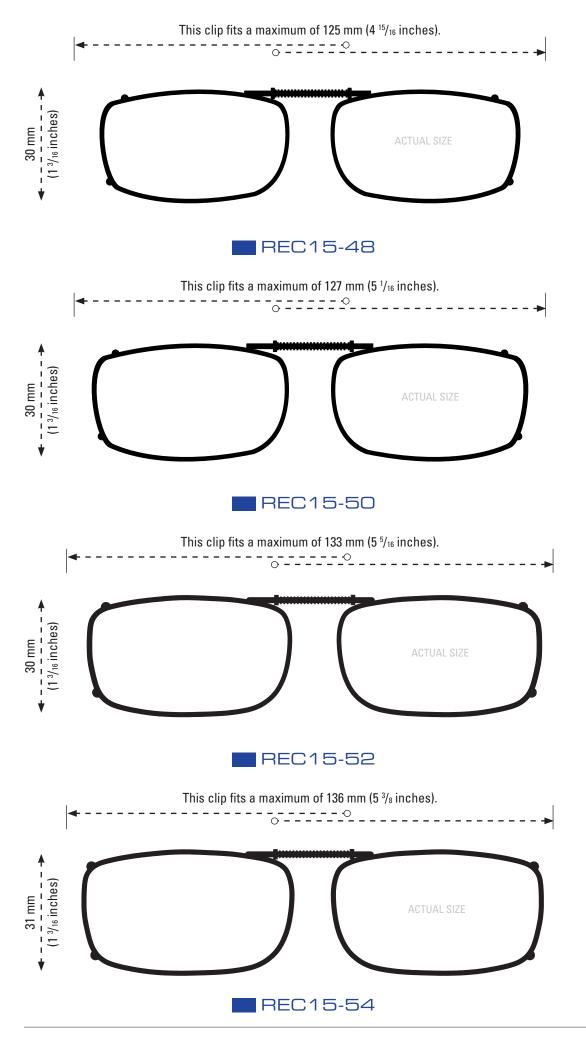

#### **CLIP-ONS SIZING INSTRUCTIONS:**

Use the shape illustrations to find the clip size that most accurately fits your prescription glasses. To find the perfect fit, print out this form at 100% actual size and then place your prescription glasses face down on each shape and choose the one that is closest to the shape of your eyewear.