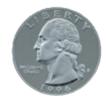

#### **CLIP-ONS SIZING INSTRUCTIONS:**

**INCLUDED CASE** 

The image of the quarter should be the same size as an actual quarter when printed at full scale. The image should be 24 mm in diameter at full size.