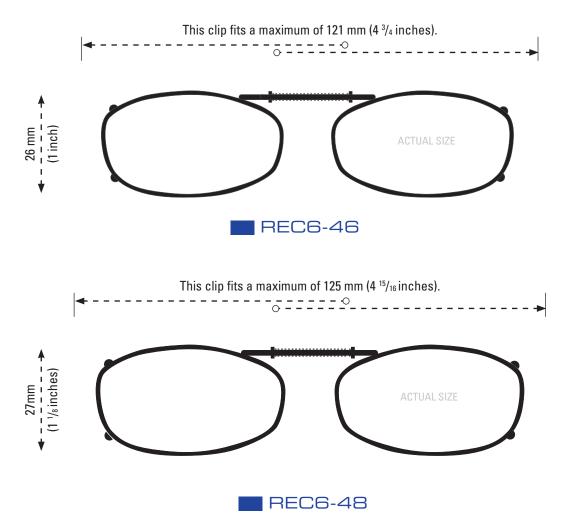

#### **CLIP-ONS SIZING INSTRUCTIONS:**

Use the shape illustrations to find the clip size that most accurately fits your prescription glasses. To find the perfect fit, print out this form at 100% actual size and then place your prescription glasses face down on each shape and choose the one that is closest to the shape of your eyewear.