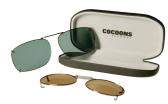

24 mm in diameter at full size.



#### **CLIP-ONS SIZING INSTRUCTIONS:**



INCLUDED CASE



The image of the quarter should be the same size as an actual quarter when printed at full scale. The image should be 24 mm in diameter at full size.





#### **CLIP-ONS SIZING INSTRUCTIONS:**

Use the shape illustrations to find the clip size that most accurately fits your prescription glasses. To find the perfect fit, print out this form at 100% actual size and then place your prescription glasses face down on each shape and choose the one that is closest to the shape of your eyewear.



INCLUDED CASE



The image of the quarter should be the same size as an actual quarter when printed at full scale. The image should be 24 mm in diameter at full size.



#### **CLIP-ONS SIZING INSTRUCTIONS:**



INCLUDED CASE



The image of the quarter should be the same size as an actual quarter when printed at full scale. The image should be 24 mm in diameter at full size.



### **CLIP-ONS SIZING INSTRUCTIONS:**



**INCLUDED CASE** 



The image of the quarter should be the same size as an actual quarter when printed at full scale. The image should be 24 mm in diameter at full size.



#### **CLIP-ONS SIZING INSTRUCTIONS:**



INCLUDED CASE



The image of the quarter should be the same size as an actual quarter when printed at full scale. The image should be 24 mm in diameter at full size.









#### **CLIP-ONS SIZING INSTRUCTIONS:**



INCLUDED CASE



The image of the quarter should be the same size as an actual quarter when printed at full scale. The image should be 24 mm in diameter