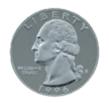

#### **CLIP-ONS SIZING INSTRUCTIONS:**

**INCLUDED CASE** 

The image of the quarter should be the same size as an actual quarter when printed at full scale. The image should be 24 mm in diameter at full size.