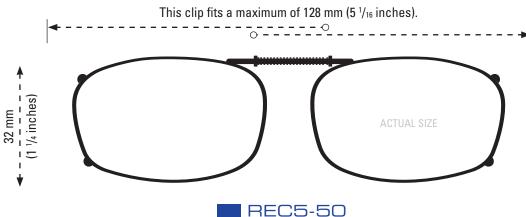

#### **CLIP-ONS SIZING INSTRUCTIONS:**

Use the shape illustrations to find the clip size that most accurately fits your prescription glasses. To find the perfect fit, print out this form at 100% actual size and then place your prescription glasses face down on each shape and choose the one that is closest to the shape of your eyewear.

#### **CLIP-ONS SIZING INSTRUCTIONS:**

Use the shape illustration to determine if this clip size most accurately fits your prescription glasses. To use the sizing guide, print out this form at 100% actual size and then place your prescription glasses face down on the shape to determine if it fits your eyewear.