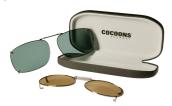

al quarter when printed at full scale. The image should be 24 mm in diameter at full size.



REC18-55

## COCOONS

### **CLIP-ONS SIZING INSTRUCTIONS:**



**INCLUDED CASE** 



The image of the quarter should be the same size as an actual quarter when printed at full scale. The image should be 24 mm in diameter at full size.



#### **CLIP-ONS SIZING INSTRUCTIONS:**



INCLUDED CASE



The image of the quarter should be the same size as an actual quarter when printed at full scale. The image should be 24 mm in diameter at full size.



### **CLIP-ONS SIZING INSTRUCTIONS:**



**INCLUDED CASE** 



The image of the quarter should be the same size as an actual quarter when printed at full scale. The image should be 24 mm in diameter at full size.



#### **CLIP-ONS SIZING INSTRUCTIONS:**



INCLUDED CASE



The image of the quarter should be the same size as an actual quarter when printed at full scale. The image should be 24 mm in diameter at full size.



### **CLIP-ONS SIZING INSTRUCTIONS:**



**INCLUDED CASE** 



The image of the quarter should be the same size as an actual quarter when printed at full scale. The image should be 24 mm in diameter at full size.