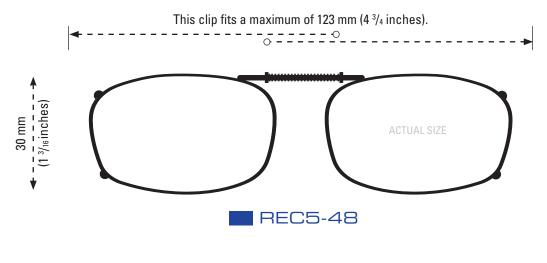

#### **CLIP-ONS SIZING INSTRUCTIONS:**

Use the shape illustrations to find the clip size that most accurately fits your prescription glasses. To find the perfect fit, print out this form at 100% actual size and then place your prescription glasses face down on each shape and choose the one that is closest to the shape of your eyewear.

#### **CLIP-ONS SIZING INSTRUCTIONS:**

Use the shape illustration to determine if this clip size most accurately fits your prescription glasses. To use the sizing guide, print out this form at 100% actual size and then place your prescription glasses face down on the shape to determine if it fits your eyewear.