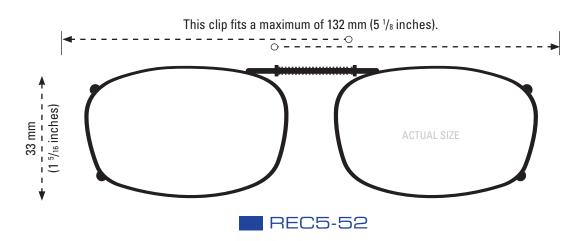

#### **CLIP-ONS SIZING INSTRUCTIONS:**

Use the shape illustrations to find the clip size that most accurately fits your prescription glasses. To find the perfect fit, print out this form at 100% actual size and then place your prescription glasses face down on each shape and choose the one that is closest to the shape of your eyewear.

#### **CLIP-ONS SIZING INSTRUCTIONS:**

Use the shape illustration to determine if this clip size most accurately fits your prescription glasses. To use the sizing guide, print out this form at 100% actual size and then place your prescription glasses face down on the shape to determine if it fits your eyewear.