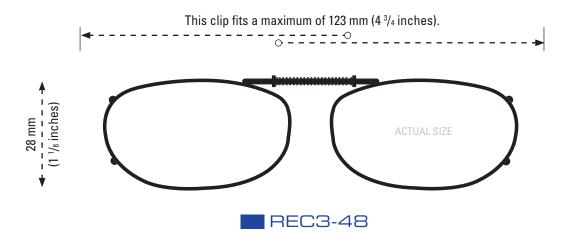

#### **CLIP-ONS SIZING INSTRUCTIONS:**

Use the shape illustrations to find the clip size that most accurately fits your prescription glasses. To find the perfect fit, print out this form at 100% actual size and then place your prescription glasses face down on each shape and choose the one that is closest to the shape of your eyewear.

#### **CLIP-ONS SIZING INSTRUCTIONS:**

Use the shape illustration to determine if this clip size most accurately fits your prescription glasses. To use the sizing guide, print out this form at 100% actual size and then place your prescription glasses face down on the shape to determine if it fits your eyewear.