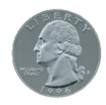

#### **CLIP-ONS SIZING INSTRUCTIONS:**

**INCLUDED CASE** 

The image of the quarter should be the same size as an actual quarter when printed at full scale. The image should be 24 mm in diameter at full size.