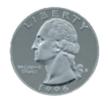

#### **CLIP-ONS SIZING INSTRUCTIONS:**

**INCLUDED CASE** 

The image of the quarter should be the same size as an actual quarter when printed at full scale. The image should be 24 mm in diameter at full size.