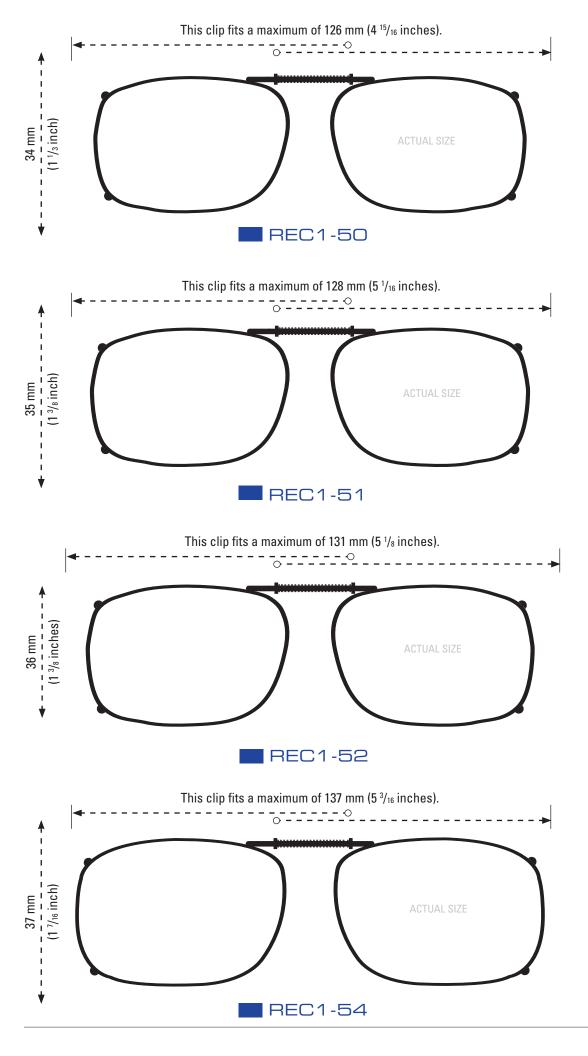

#### **CLIP-ONS SIZING INSTRUCTIONS:**

Use the shape illustrations to find the clip size that most accurately fits your prescription glasses. To find the perfect fit, print out this form at 100% actual size and then place your prescription glasses face down on each shape and choose the one that is closest to the shape of your eyewear.