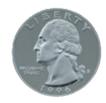

INCLUDED CASE

The image of the quarter should be the same size as an actual quarter when printed at full scale. The image should be 24 mm in diameter at full size.

INCLUDED CASE

The image of the quarter should be the same size as an actual quarter when printed at full scale. The image should be 24 mm in diameter at full size.

REC18-55