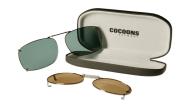

#### **CLIP-ONS SIZING INSTRUCTIONS:**

**INCLUDED CASE** 

The image of the quarter should be the same size as an actual quarter when printed at full scale. The image should be 24 mm in diameter at full size.