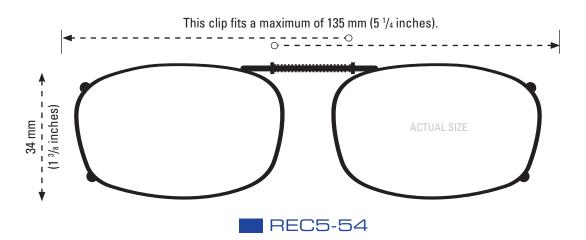

#### **CLIP-ONS SIZING INSTRUCTIONS:**

Use the shape illustrations to find the clip size that most accurately fits your prescription glasses. To find the perfect fit, print out this form at 100% actual size and then place your prescription glasses face down on each shape and choose the one that is closest to the shape of your eyewear.

#### **CLIP-ONS SIZING INSTRUCTIONS:**

Use the shape illustration to determine if this clip size most accurately fits your prescription glasses. To use the sizing guide, print out this form at 100% actual size and then place your prescription glasses face down on the shape to determine if it fits your eyewear.