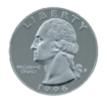

#### **CLIP-ONS SIZING INSTRUCTIONS:**

**INCLUDED CASE** 

The image of the quarter should be the same size as an actual quarter when printed at full scale. The image should be 24 mm in diameter at full size.