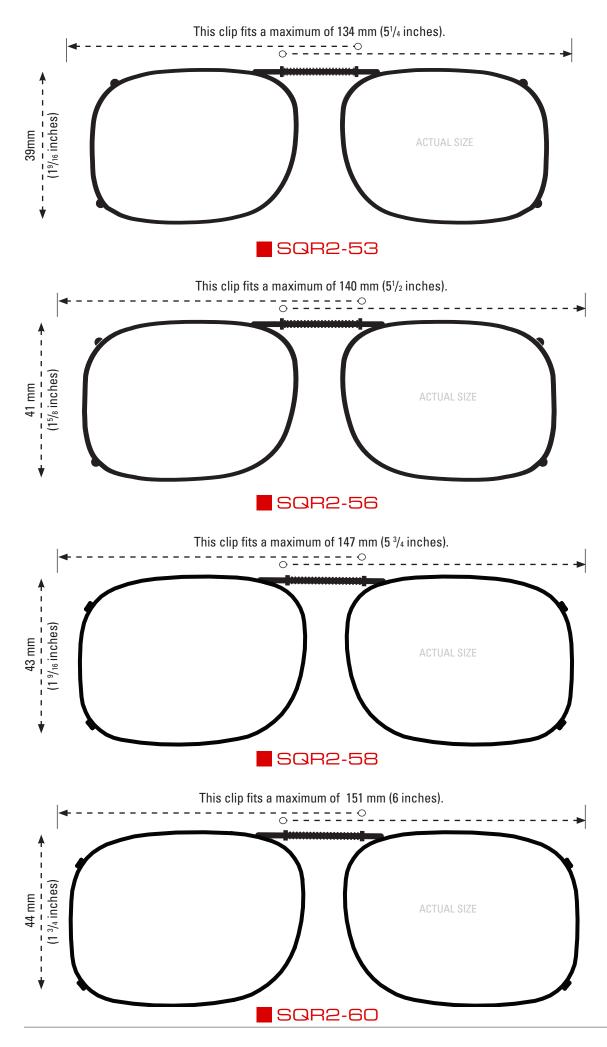

#### **CLIP-ONS SIZING INSTRUCTIONS:**

Use the shape illustrations to find the clip size that most accurately fits your prescription glasses. To find the perfect fit, print out this form at 100% actual size and then place your prescription glasses face down on each shape and choose the one that is closest to the shape of your eyewear.