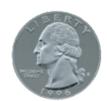

#### **CLIP-ONS SIZING INSTRUCTIONS:**

**INCLUDED CASE** 

The image of the quarter should be the same size as an actual quarter when printed at full scale. The image should be 24 mm in diameter at full size.

#### **CLIP-ONS SIZING INSTRUCTIONS:**

INCLUDED CASE

The image of the quarter should be the same size as an actual quarter when printed at full scale. The image should be 24 mm in diameter at full size.

### **CLIP-ONS SIZING INSTRUCTIONS:**

**INCLUDED CASE** 

The image of the quarter should be the same size as an actual quarter when printed at full scale. The image should be 24 mm in diameter at full size.

INCLUDED CASE

The image of the quarter should be the same size as an actual quarter when printed at full scale. The image should be 24 mm in diameter at full size.

INCLUDED CASE

The image of the quarter should be the same size as an actual quarter when printed at full scale. The image should be 24 mm in diameter at full size.

REC18-55