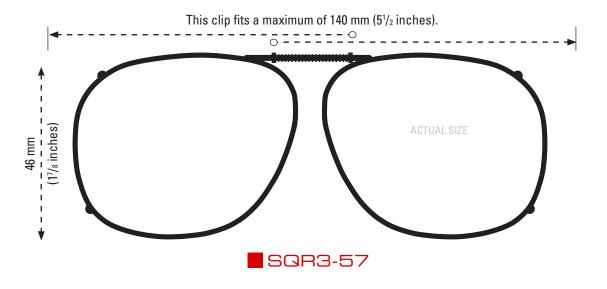

#### **CLIP-ONS SIZING INSTRUCTIONS:**

Use the shape illustration to determine if this clip size most accurately fits your prescription glasses. To use the sizing guide, print out this form at 100% actual size and then place your prescription glasses face down on the shape to determine if it fits your eyewear.