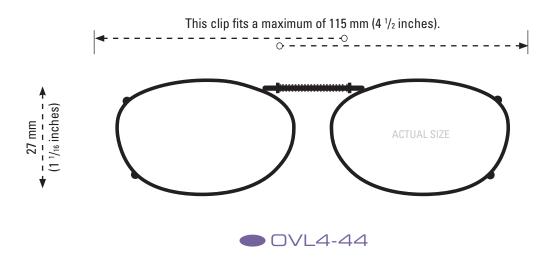

#### **CLIP-ONS SIZING INSTRUCTIONS:**

Use the shape illustrations to find the clip size that most accurately fits your prescription glasses. To find the perfect fit, print out this form at 100% actual size and then place your prescription glasses face down on each shape and choose the one that is closest to the shape of your eyewear.

#### **CLIP-ONS SIZING INSTRUCTIONS:**

Use the shape illustration to determine if this clip size most accurately fits your prescription glasses. To use the sizing guide, print out this form at 100% actual size and then place your prescription glasses face down on the shape to determine if it fits your eyewear.