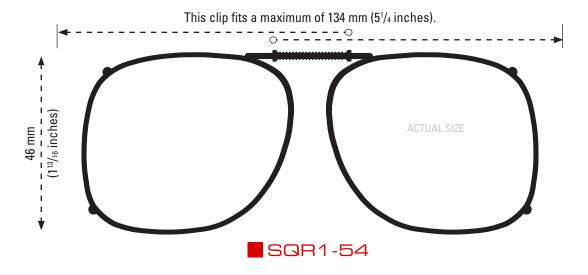

#### **CLIP-ONS SIZING INSTRUCTIONS:**

Use the shape illustration to determine if this clip size most accurately fits your prescription glasses. To use the sizing guide, print out this form at 100% actual size and then place your prescription glasses face down on the shape to determine if it fits your eyewear.