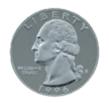

#### **CLIP-ONS SIZING INSTRUCTIONS:**

**INCLUDED CASE** 

The image of the quarter should be the same size as an actual quarter when printed at full scale. The image should be 24 mm in diameter at full size.

#### **CLIP-ONS SIZING INSTRUCTIONS:**

INCLUDED CASE

The image of the quarter should be the same size as an actual quarter when printed at full scale. The image should be 24 mm in diameter at full size.

### **CLIP-ONS SIZING INSTRUCTIONS:**

**INCLUDED CASE** 

The image of the quarter should be the same size as an actual quarter when printed at full scale. The image should be 24 mm in diameter at full size.