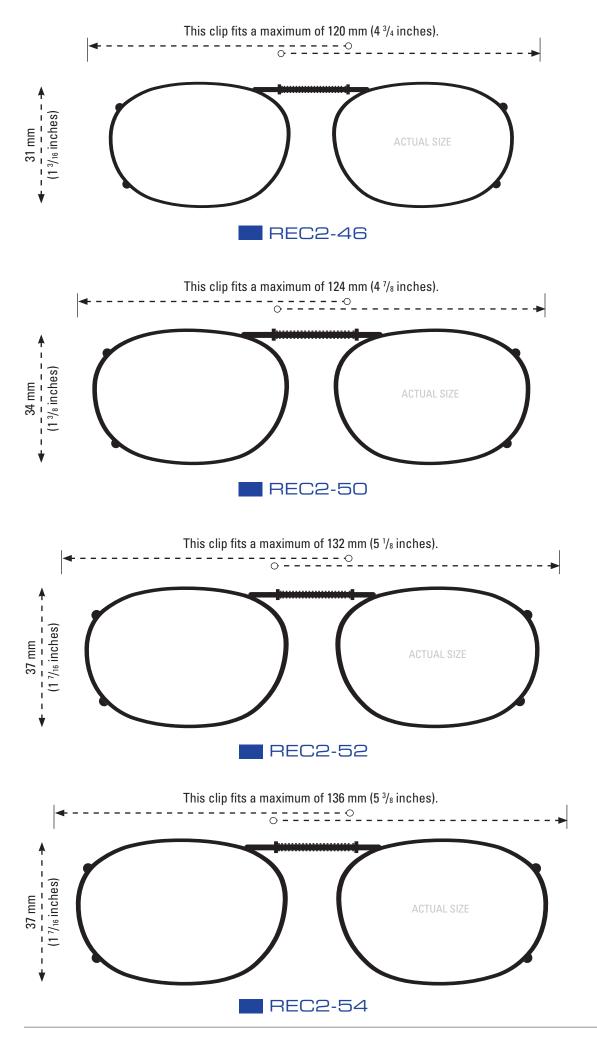

#### **CLIP-ONS SIZING INSTRUCTIONS:**

Use the shape illustrations to find the clip size that most accurately fits your prescription glasses. To find the perfect fit, print out this form at 100% actual size and then place your prescription glasses face down on each shape and choose the one that is closest to the shape of your eyewear.