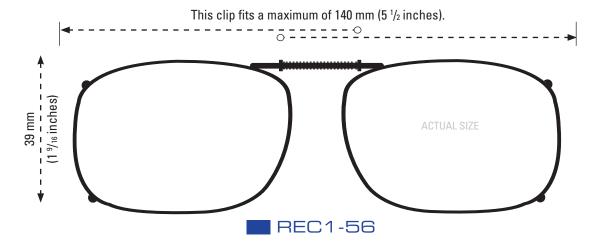

#### **CLIP-ONS SIZING INSTRUCTIONS:**

Use the shape illustration to determine if this clip size most accurately fits your prescription glasses. To use the sizing guide, print out this form at 100% actual size and then place your prescription glasses face down on the shape to determine if it fits your eyewear.