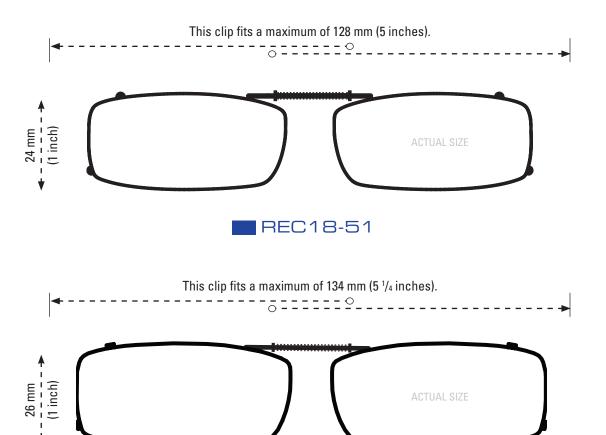

#### **CLIP-ONS SIZING INSTRUCTIONS:**

Use the shape illustrations to find the clip size that most accurately fits your prescription glasses. To find the perfect fit, print out this form at 100% actual size and then place your prescription glasses face down on each shape and choose the one that is closest to the shape of your eyewear.

#### **CLIP-ONS SIZING INSTRUCTIONS:**

Use the shape illustration to determine if this clip size most accurately fits your prescription glasses. To use the sizing guide, print out this form at 100% actual size and then place your prescription glasses face down on the shape to determine if it fits your eyewear.