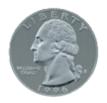

#### **CLIP-ONS SIZING INSTRUCTIONS:**

**INCLUDED CASE** 

The image of the quarter should be the same size as an actual quarter when printed at full scale. The image should be 24 mm in diameter at full size.