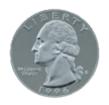

INCLUDED CASE

The image of the quarter should be the same size as an actual quarter when printed at full scale. The image should be 24 mm in diameter at full size.

#### **CLIP-ONS SIZING INSTRUCTIONS:**

INCLUDED CASE

The image of the quarter should be the same size as an actual quarter when printed at full scale. The image should be 24 mm in diameter at full size.