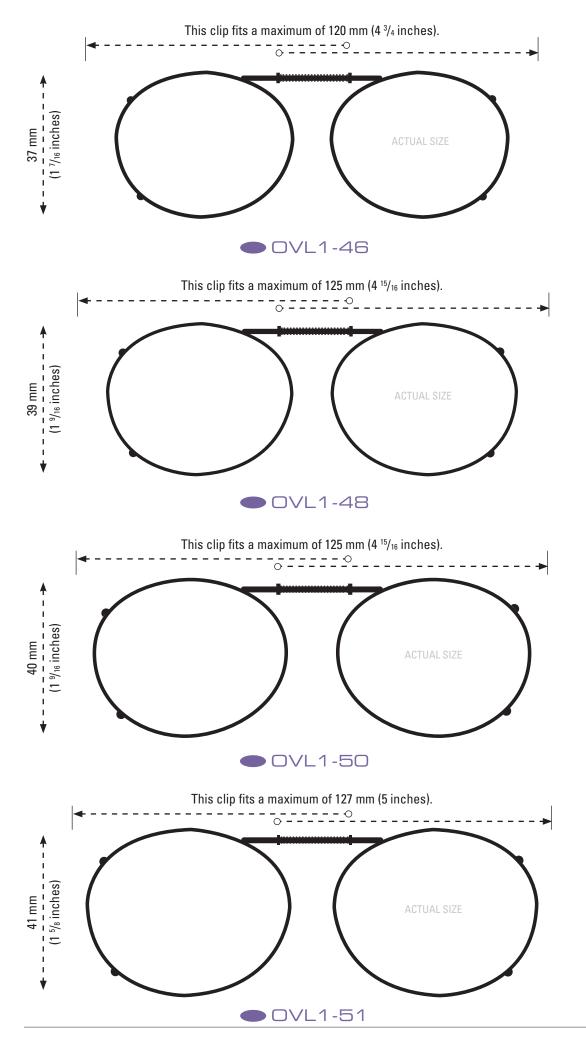

#### **CLIP-ONS SIZING INSTRUCTIONS:**

Use the shape illustrations to find the clip size that most accurately fits your prescription glasses. To find the perfect fit, print out this form at 100% actual size and then place your prescription glasses face down on each shape and choose the one that is closest to the shape of your eyewear.