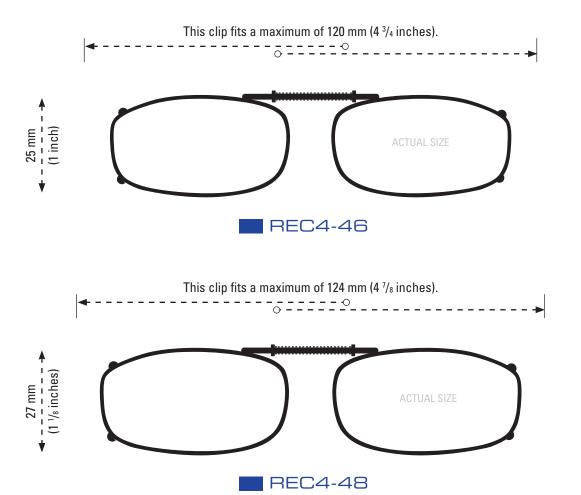

#### **CLIP-ONS SIZING INSTRUCTIONS:**

Use the shape illustrations to find the clip size that most accurately fits your prescription glasses. To find the perfect fit, print out this form at 100% actual size and then place your prescription glasses face down on each shape and choose the one that is closest to the shape of your eyewear.