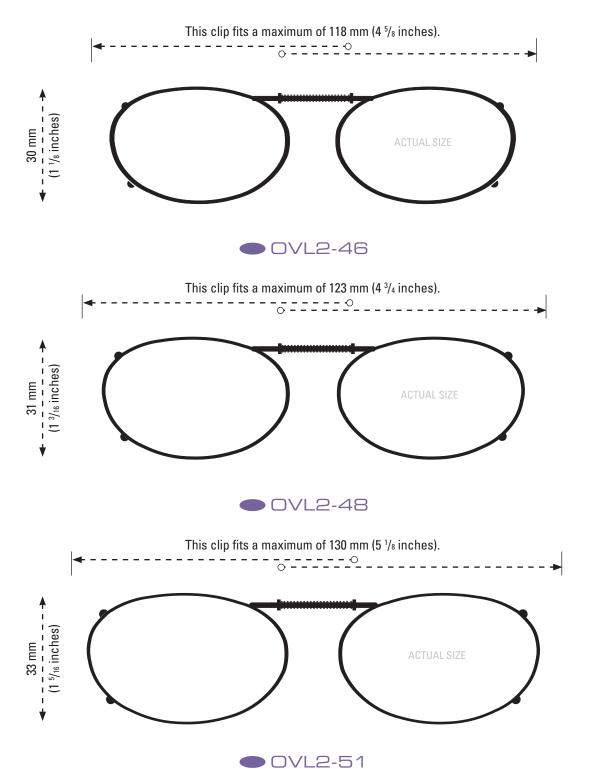

#### **CLIP-ONS SIZING INSTRUCTIONS:**

Use the shape illustrations to find the clip size that most accurately fits your prescription glasses. To find the perfect fit, print out this form at 100% actual size and then place your prescription glasses face down on each shape and choose the one that is closest to the shape of your eyewear.